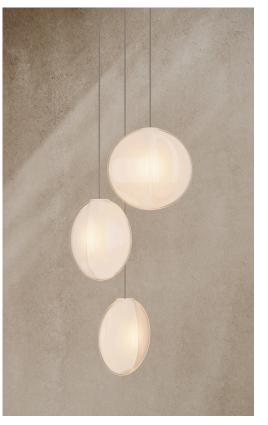

Ova exudes an ethereal glow that can turn any space into a sanctuary of elegance. Carefully handmade into dimensional layers of glass, Ova casts a diffused and ambient warmth through its womb-like, translucent inner body – bringing an energetic incandescence to its life-like composition.

Nestled within an instinctively familiar form, Ova's luminescence brings a depth of movement that seemingly transforms from every vantage point.

SKU

OV.R3FGL.1

OV.R3FGL.2

OV.R3CGL.1

OV.R3CGL.2

# STANDARD FINISHES

o o

0

Image shown: Ova C3, clear finish.

M MATTHEW McCORMICK