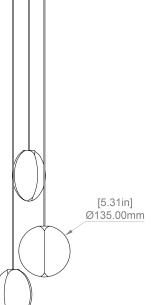

Nestled within an instinctively familiar form, Ova's luminescence brings a depth of movement that seemingly transforms from every vantage point.

SKU

OV.R3FGL.1

OV.R3FGL.2

OV.R3CGL.1

OV.R3CGL.2