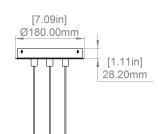

# CANOPY

7.1" (180mm) diameter 1.11" (28mm) depth Brushed brass, silk black, white RAL9003 Round CABLE MEASURE 10 ft (3 m) standard adjustable Coax kevlar cable